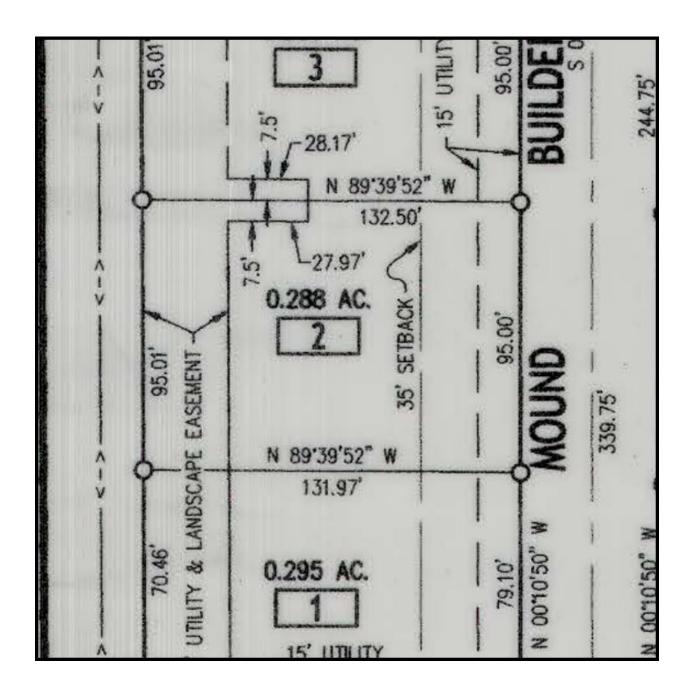

## **SETBACKS**

## (R-3) MEDIUM TO LOW DENSITY RESIDENTIAL

FRONT= 35 FEET FROM RIGHT-OF-WAY

SIDE= 10 FEET

REAR= 30 FEET

| ROAD                      |                |                       |                               |                   |
|---------------------------|----------------|-----------------------|-------------------------------|-------------------|
| ^                         | Ŷ              |                       |                               | MIAMI TO          |
|                           | (              |                       | (                             | CITY OF C         |
| 95.01                     | <b>}</b>       | 95.01'<br>30' UTILITA | 30' UTILITY & LANDSCAPE EASEM | 95.0<br>PE EASEMI |
| 0.289 AC.                 | N 89'39'52" W  | 0.291 AC.             | N 89'39'52" W<br>133.56'      | L3_J              |
| UTILITY EASEMENT          | MENT           |                       |                               |                   |
| 95.00′                    | <del>  (</del> | 95.00′                | -<br> -<                      | 95.0              |
| <b>DER</b><br>\$ 00'10'50 | '50" E         | PLACE<br>575.98       | (50° RW                       |                   |