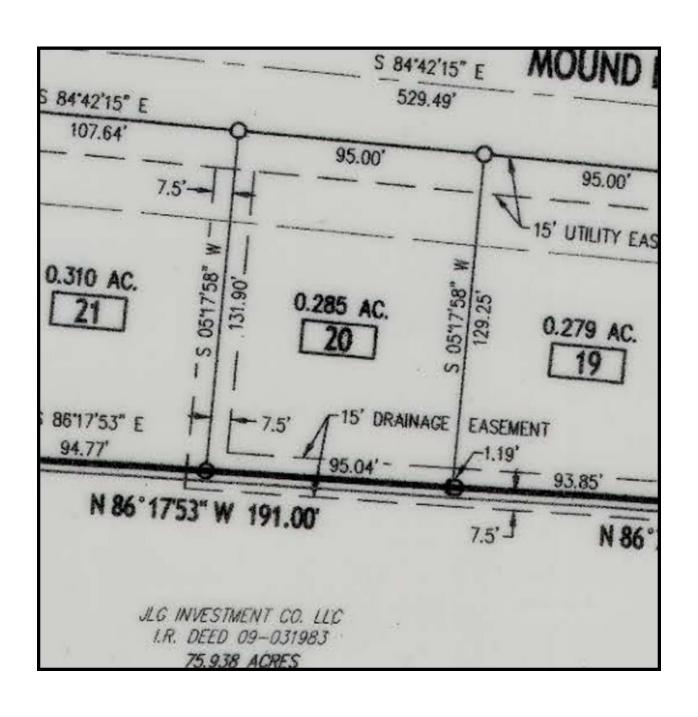

## (R-3) MEDIUM TO LOW DENSITY RESIDENTIAL

FRONT= 35 FEET FROM RIGHT-OF-WAY

SIDE= 10 FEET

REAR= 30 FEET

| ROAD                      |                |                       |                               |                   |
|---------------------------|----------------|-----------------------|-------------------------------|-------------------|
| ^                         | Ŷ              |                       |                               | MIAMI TO          |
|                           | (              |                       | (                             | CITY OF C         |
| 95.01                     | <b>}</b>       | 95.01'<br>30' UTILITA | 30' UTILITY & LANDSCAPE EASEM | 95.0<br>PE EASEMI |
| 0.289 AC.                 | N 89'39'52" W  | 0.291 AC.             | N 89'39'52" W<br>133.56'      | L3_J              |
| UTILITY EASEMENT          | MENT           |                       |                               |                   |
| 95.00′                    | <del>  (</del> | 95.00′                | -<br> -<                      | 95.0              |
| <b>DER</b><br>\$ 00'10'50 | '50" E         | PLACE<br>575.98       | (50° RW                       |                   |