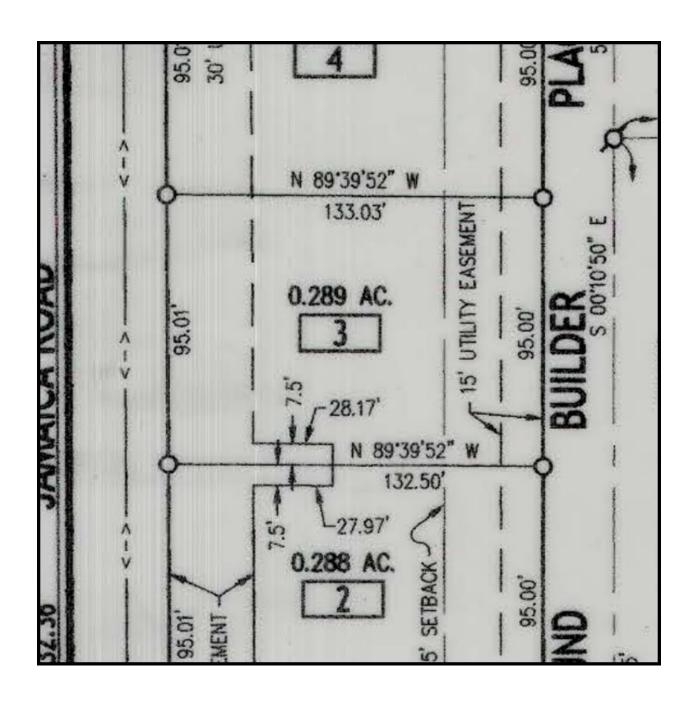

## **SETBACKS**

## (R-3) MEDIUM TO LOW DENSITY RESIDENTIAL

FRONT= 35 FEET FROM RIGHT-OF-WAY

SIDE= 10 FEET

REAR= 30 FEET

| ROAD                      |                |                       |                               |                   |
|---------------------------|----------------|-----------------------|-------------------------------|-------------------|
| ^                         | Ŷ              |                       |                               | MIAMI TO          |
|                           | (              |                       | (                             | CITY OF C         |
| 95.01                     | <b>}</b>       | 95.01'<br>30' UTILITA | 30' UTILITY & LANDSCAPE EASEM | 95.0<br>PE EASEMI |
| 0.289 AC.                 | N 89'39'52" W  | 0.291 AC.             | N 89'39'52" W<br>133.56'      | L3_J              |
| UTILITY EASEMENT          | MENT           |                       |                               |                   |
| 95.00′                    | <del>  (</del> | 95.00′                | -<br> -<                      | 95.0              |
| <b>DER</b><br>\$ 00'10'50 | '50" E         | PLACE<br>575.98       | (50° RW                       |                   |