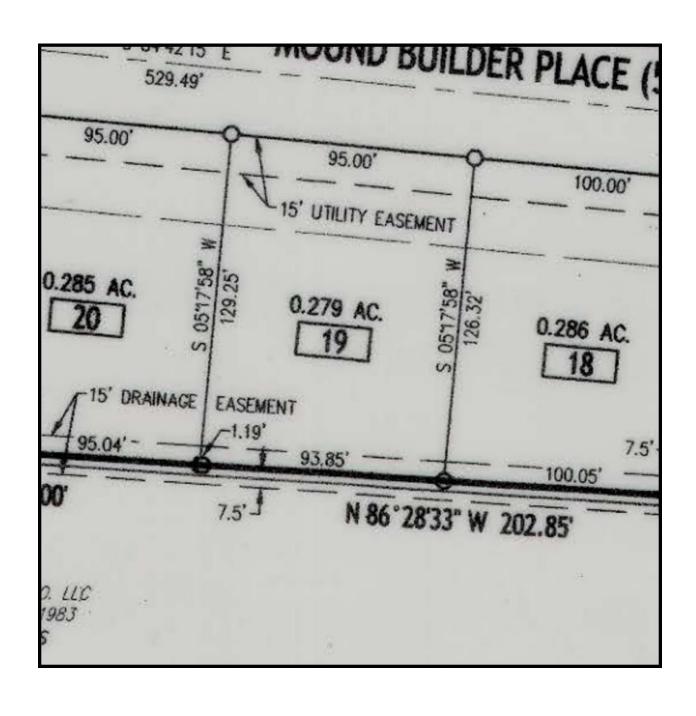

## (R-3) MEDIUM TO LOW DENSITY RESIDENTIAL

FRONT= 35 FEET FROM RIGHT-OF-WAY

SIDE= 10 FEET

REAR= 30 FEET

| ROAD                      |                |                       |                               |                   |
|---------------------------|----------------|-----------------------|-------------------------------|-------------------|
| ^                         | Ŷ              |                       |                               | MIAMI TO          |
|                           | (              |                       | (                             | CITY OF C         |
| 95.01                     | <b>}</b>       | 95.01'<br>30' UTILITA | 30' UTILITY & LANDSCAPE EASEM | 95.0<br>PE EASEMI |
| 0.289 AC.                 | N 89'39'52" W  | 0.291 AC.             | N 89'39'52" W<br>133.56'      | L3_J              |
| UTILITY EASEMENT          | MENT           |                       |                               |                   |
| 95.00′                    | <del>  (</del> | 95.00′                | -<br> -<                      | 95.0              |
| <b>DER</b><br>\$ 00'10'50 | '50" E         | PLACE<br>575.98       | (50° RW                       |                   |