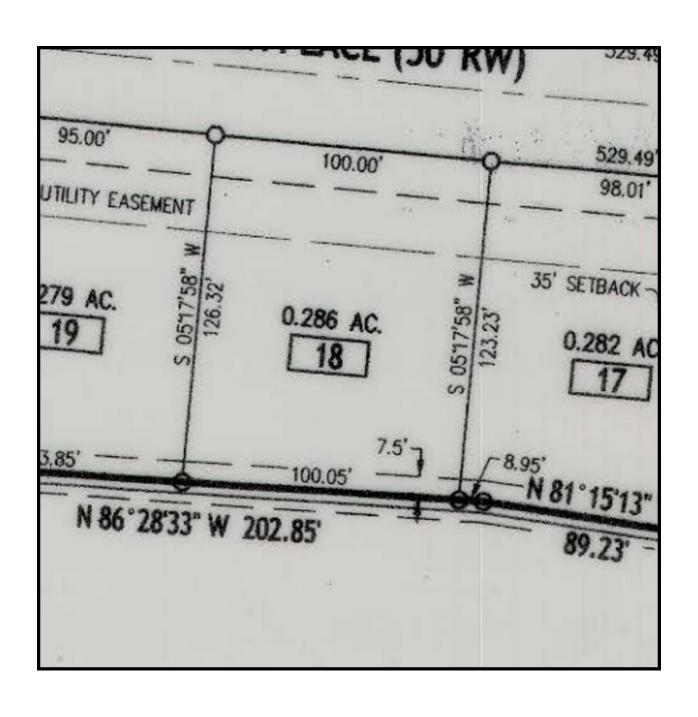

## (R-3) MEDIUM TO LOW DENSITY RESIDENTIAL

FRONT= 35 FEET FROM RIGHT-OF-WAY

SIDE= 10 FEET

REAR= 30 FEET

| ROAD                      |                |                       |                               |                   |
|---------------------------|----------------|-----------------------|-------------------------------|-------------------|
| ^                         | Ŷ              |                       |                               | MIAMI TO          |
|                           | (              |                       | (                             | CITY OF C         |
| 95.01                     | <b>}</b>       | 95.01'<br>30' UTILITA | 30' UTILITY & LANDSCAPE EASEM | 95.0<br>PE EASEMI |
| 0.289 AC.                 | N 89'39'52" W  | 0.291 AC.             | N 89'39'52" W<br>133.56'      | L3_J              |
| UTILITY EASEMENT          | MENT           |                       |                               |                   |
| 95.00′                    | <del>  (</del> | 95.00′                | -<br> -<                      | 95.0              |
| <b>DER</b><br>\$ 00'10'50 | '50" E         | PLACE<br>575.98       | (50° RW                       |                   |