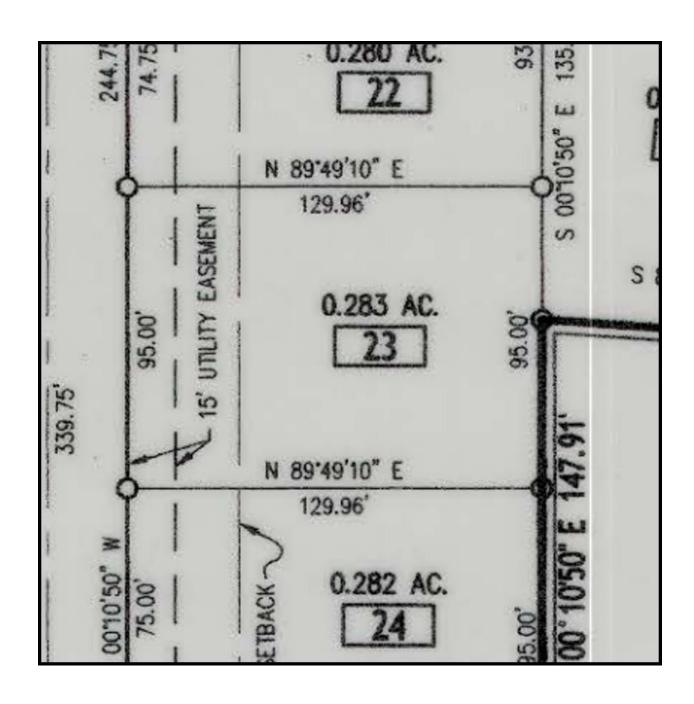

## **SETBACKS**

## (R-3) MEDIUM TO LOW DENSITY RESIDENTIAL

FRONT= 35 FEET FROM RIGHT-OF-WAY

SIDE= 10 FEET

REAR= 30 FEET

| ROAD                      |                |                       |                               |                   |
|---------------------------|----------------|-----------------------|-------------------------------|-------------------|
| ^                         | Ŷ              |                       |                               | MIAMI TO          |
|                           | (              |                       | (                             | CITY OF C         |
| 95.01                     | <b>}</b>       | 95.01'<br>30' UTILITA | 30' UTILITY & LANDSCAPE EASEM | 95.0<br>PE EASEMI |
| 0.289 AC.                 | N 89'39'52" W  | 0.291 AC.             | N 89'39'52" W<br>133.56'      | L3_J              |
| UTILITY EASEMENT          | MENT           |                       |                               |                   |
| 95.00′                    | <del>  (</del> | 95.00′                | -<br> -<                      | 95.0              |
| <b>DER</b><br>\$ 00'10'50 | '50" E         | PLACE<br>575.98       | (50° RW                       |                   |