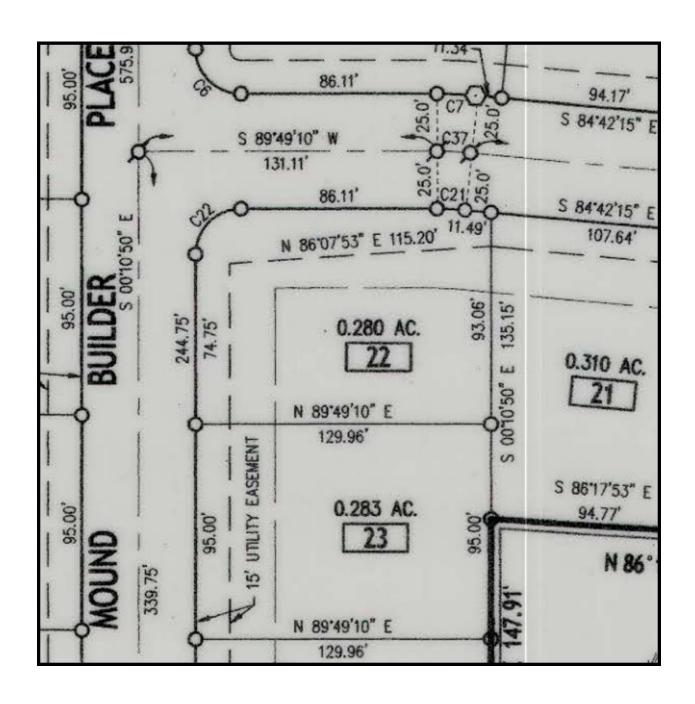

## **SETBACKS**

## (R-3) MEDIUM TO LOW DENSITY RESIDENTIAL

FRONT= 35 FEET FROM RIGHT-OF-WAY

SIDE= 10 FEET

REAR= 30 FEET

| ROAD                      |                |                       |                               |                   |
|---------------------------|----------------|-----------------------|-------------------------------|-------------------|
| ^                         | Ŷ              |                       |                               | MIAMI TO          |
|                           | (              |                       | (                             | CITY OF C         |
| 95.01                     | <b>}</b>       | 95.01'<br>30' UTILITA | 30' UTILITY & LANDSCAPE EASEM | 95.0<br>PE EASEMI |
| 0.289 AC.                 | N 89'39'52" W  | 0.291 AC.             | N 89'39'52" W<br>133.56'      | L3_J              |
| UTILITY EASEMENT          | MENT           |                       |                               |                   |
| 95.00′                    | <del>  (</del> | 95.00′                | -<br> -<                      | 95.0              |
| <b>DER</b><br>\$ 00'10'50 | '50" E         | PLACE<br>575.98       | (50° RW                       |                   |