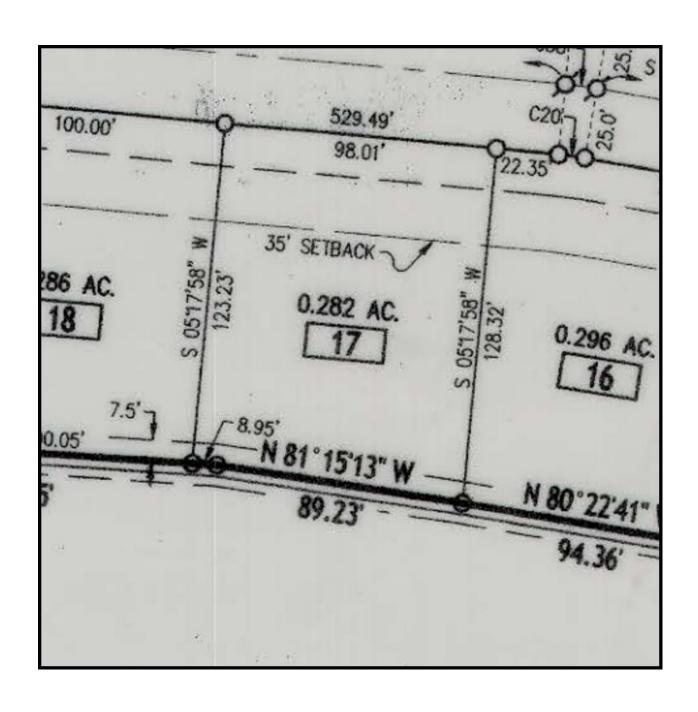

| MIAMI TO          |
|                           | (              |                       | (                             | CITY OF C         |
| 95.01                     | <b>}</b>       | 95.01'<br>30' UTILITA | 30' UTILITY & LANDSCAPE EASEM | 95.0<br>PE EASEMI |
| 0.289 AC.                 | N 89'39'52" W  | 0.291 AC.             | N 89'39'52" W<br>133.56'      | L3_J              |
| UTILITY EASEMENT          | MENT           |                       |                               |                   |
| 95.00′                    | <del>  (</del> | 95.00′                | -<br> -<                      | 95.0              |
| <b>DER</b><br>\$ 00'10'50 | '50" E         | PLACE<br>575.98       | (50° RW                       |                   |