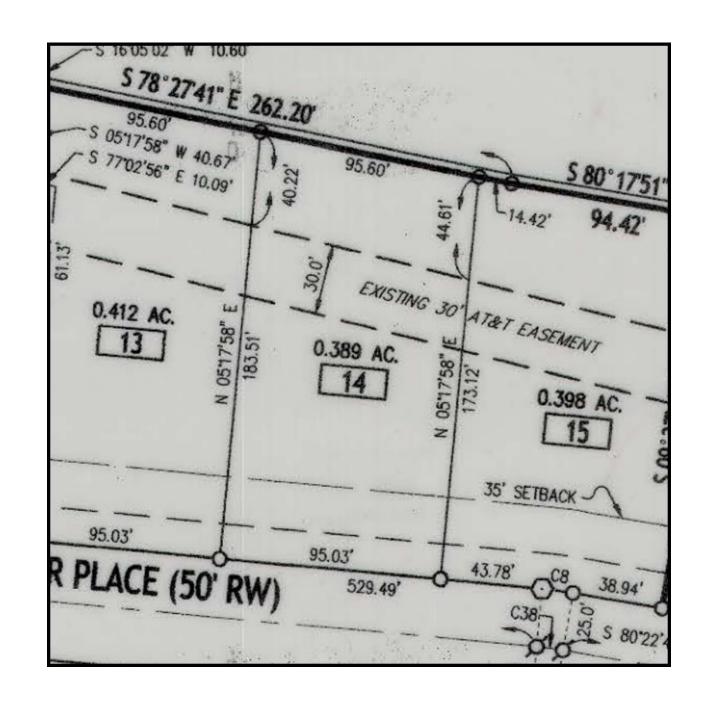

| MIAMI TO          |
|                           | (              |                       | (                             | CITY OF C         |
| 95.01                     | <b>}</b>       | 95.01'<br>30' UTILITA | 30' UTILITY & LANDSCAPE EASEM | 95.0<br>PE EASEMI |
| 0.289 AC.                 | N 89'39'52" W  | 0.291 AC.             | N 89'39'52" W<br>133.56'      | L3_J              |
| UTILITY EASEMENT          | MENT           |                       |                               |                   |
| 95.00′                    | <del>  (</del> | 95.00′                | -<br> -<                      | 95.0              |
| <b>DER</b><br>\$ 00'10'50 | '50" E         | PLACE<br>575.98       | (50° RW                       |                   |