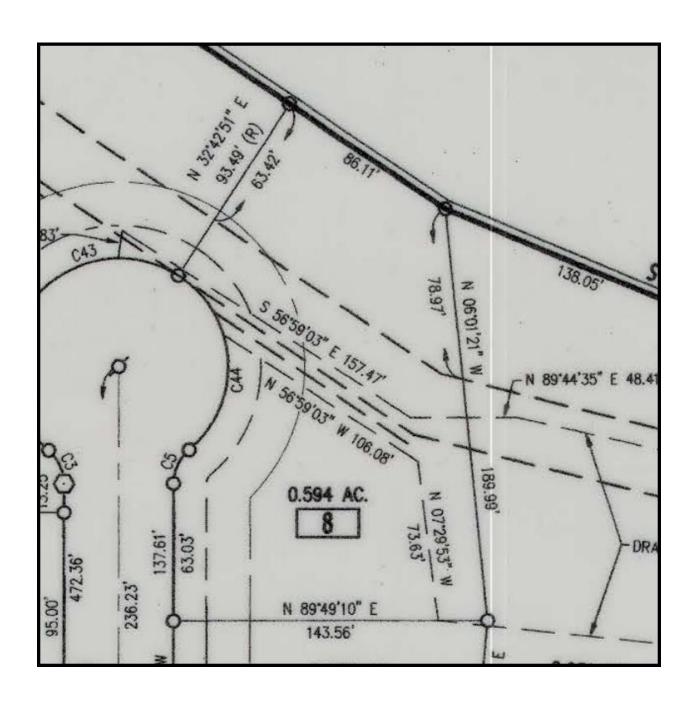

|                               | MIAMI TO          |
|                           | (              |                       | (                             | CITY OF C         |
| 95.01                     | <b>}</b>       | 95.01'<br>30' UTILITA | 30' UTILITY & LANDSCAPE EASEM | 95.0<br>PE EASEMI |
| 0.289 AC.                 | N 89'39'52" W  | 0.291 AC.             | N 89'39'52" W<br>133.56'      | L3_J              |
| UTILITY EASEMENT          | MENT           |                       |                               |                   |
| 95.00′                    | <del>  (</del> | 95.00′                | -<br> -<                      | 95.0              |
| <b>DER</b><br>\$ 00'10'50 | '50" E         | PLACE<br>575.98       | (50° RW                       |                   |