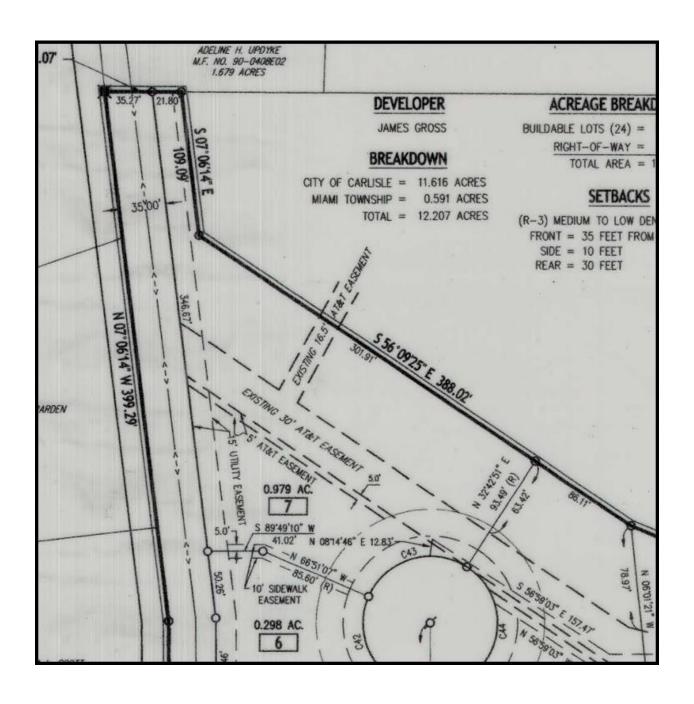

## **SETBACKS**

## (R-3) MEDIUM TO LOW DENSITY RESIDENTIAL

FRONT= 35 FEET FROM RIGHT-OF-WAY

SIDE= 10 FEET

REAR= 30 FEET

| ROAD                      |                |                       |                               |                   |
|---------------------------|----------------|-----------------------|-------------------------------|-------------------|
| ^                         | Ŷ              |                       |                               | MIAMI TO          |
|                           | (              |                       | (                             | CITY OF C         |
| 95.01                     | <b>}</b>       | 95.01'<br>30' UTILITA | 30' UTILITY & LANDSCAPE EASEM | 95.0<br>PE EASEMI |
| 0.289 AC.                 | N 89'39'52" W  | 0.291 AC.             | N 89'39'52" W<br>133.56'      | L3_J              |
| UTILITY EASEMENT          | MENT           |                       |                               |                   |
| 95.00′                    | <del>  (</del> | 95.00′                | -<br> -<                      | 95.0              |
| <b>DER</b><br>\$ 00'10'50 | '50" E         | PLACE<br>575.98       | (50° RW                       |                   |