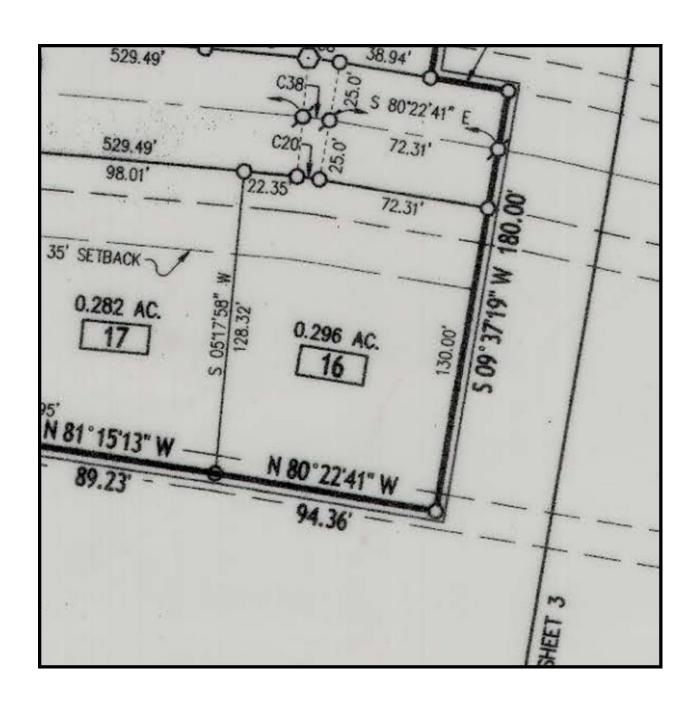

| MIAMI TO          |
|                           | (              |                       | (                             | CITY OF C         |
| 95.01                     | <b>}</b>       | 95.01'<br>30' UTILITA | 30' UTILITY & LANDSCAPE EASEM | 95.0<br>PE EASEMI |
| 0.289 AC.                 | N 89'39'52" W  | 0.291 AC.             | N 89'39'52" W<br>133.56'      | L3_J              |
| UTILITY EASEMENT          | MENT           |                       |                               |                   |
| 95.00′                    | <del>  (</del> | 95.00′                | -<br> -<                      | 95.0              |
| <b>DER</b><br>\$ 00'10'50 | '50" E         | PLACE<br>575.98       | (50° RW                       |                   |