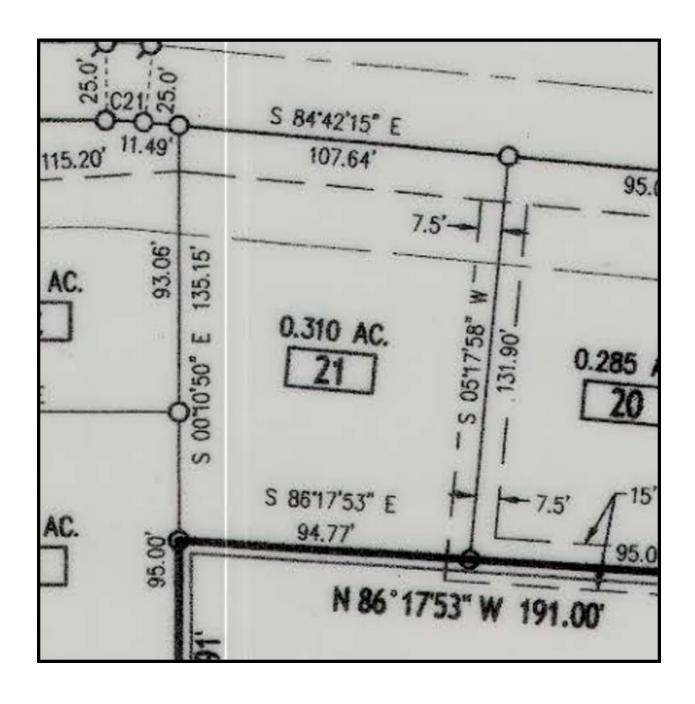

## (R-3) MEDIUM TO LOW DENSITY RESIDENTIAL

FRONT= 35 FEET FROM RIGHT-OF-WAY

SIDE= 10 FEET

REAR= 30 FEET

| ROAD                      |                |                       |                               |                   |
|---------------------------|----------------|-----------------------|-------------------------------|-------------------|
| ^                         | Ŷ              |                       |                               | MIAMI TO          |
|                           | (              |                       | (                             | CITY OF C         |
| 95.01                     | <b>}</b>       | 95.01'<br>30' UTILITA | 30' UTILITY & LANDSCAPE EASEM | 95.0<br>PE EASEMI |
| 0.289 AC.                 | N 89'39'52" W  | 0.291 AC.             | N 89'39'52" W<br>133.56'      | L3_J              |
| UTILITY EASEMENT          | MENT           |                       |                               |                   |
| 95.00′                    | <del>  (</del> | 95.00′                | -<br> -<                      | 95.0              |
| <b>DER</b><br>\$ 00'10'50 | '50" E         | PLACE<br>575.98       | (50° RW                       |                   |