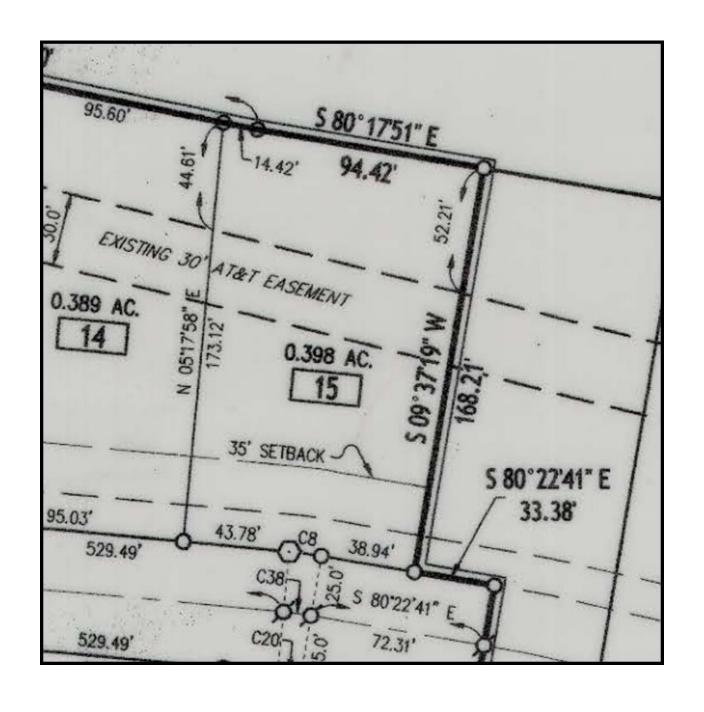

| MIAMI TO          |
|                           | (              |                       | (                             | CITY OF C         |
| 95.01                     | <b>}</b>       | 95.01'<br>30' UTILITA | 30' UTILITY & LANDSCAPE EASEM | 95.0<br>PE EASEMI |
| 0.289 AC.                 | N 89'39'52" W  | 0.291 AC.             | N 89'39'52" W<br>133.56'      | L3_J              |
| UTILITY EASEMENT          | MENT           |                       |                               |                   |
| 95.00′                    | <del>  (</del> | 95.00′                | -<br> -<                      | 95.0              |
| <b>DER</b><br>\$ 00'10'50 | '50" E         | PLACE<br>575.98       | (50° RW                       |                   |