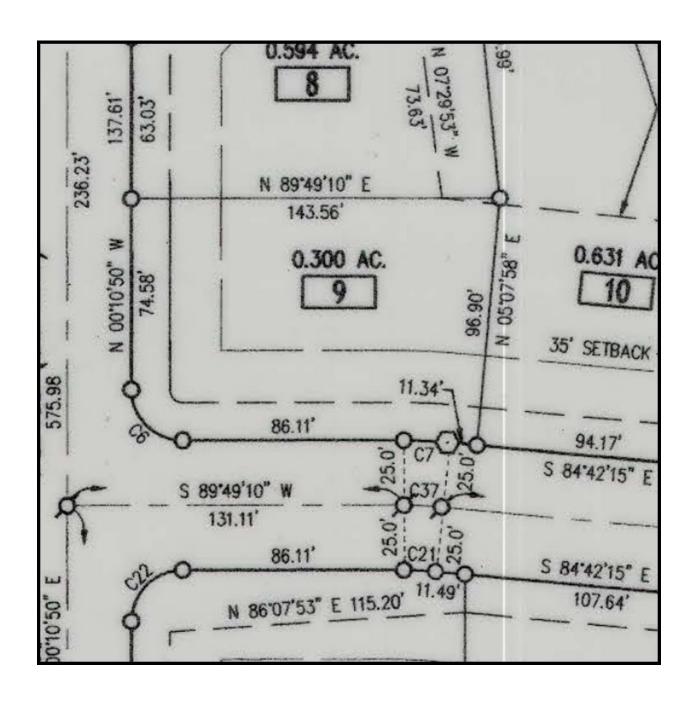

| MIAMI TO          |
|                           | (              |                       | (                             | CITY OF C         |
| 95.01                     | <b>}</b>       | 95.01'<br>30' UTILITA | 30' UTILITY & LANDSCAPE EASEM | 95.0<br>PE EASEMI |
| 0.289 AC.                 | N 89'39'52" W  | 0.291 AC.             | N 89'39'52" W<br>133.56'      | L3_J              |
| UTILITY EASEMENT          | MENT           |                       |                               |                   |
| 95.00′                    | <del>  (</del> | 95.00′                | -<br> -<                      | 95.0              |
| <b>DER</b><br>\$ 00'10'50 | '50" E         | PLACE<br>575.98       | (50° RW                       |                   |