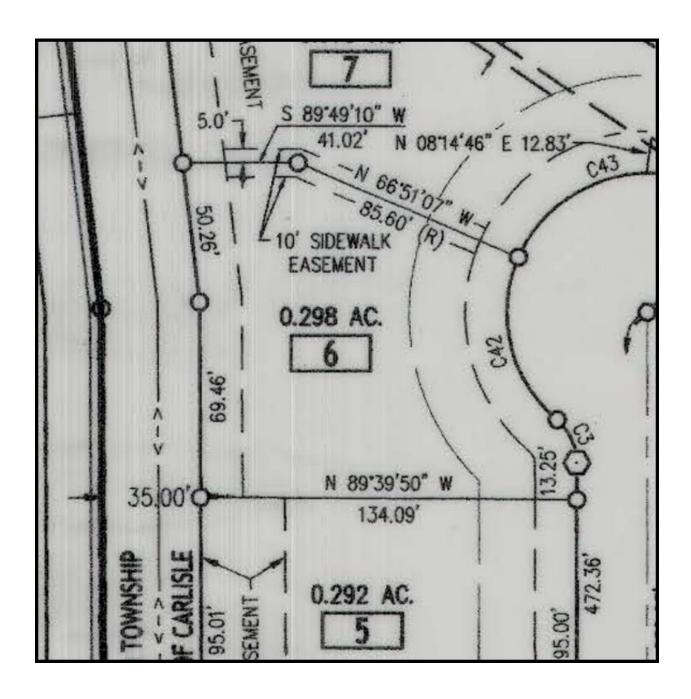

|                               | MIAMI TO          |
|                           | (              |                       | (                             | CITY OF C         |
| 95.01                     | <b>}</b>       | 95.01'<br>30' UTILITA | 30' UTILITY & LANDSCAPE EASEM | 95.0<br>PE EASEMI |
| 0.289 AC.                 | N 89'39'52" W  | 0.291 AC.             | N 89'39'52" W<br>133.56'      | L3_J              |
| UTILITY EASEMENT          | MENT           |                       |                               |                   |
| 95.00′                    | <del>  (</del> | 95.00′                | -<br> -<                      | 95.0              |
| <b>DER</b><br>\$ 00'10'50 | '50" E         | PLACE<br>575.98       | (50° RW                       |                   |