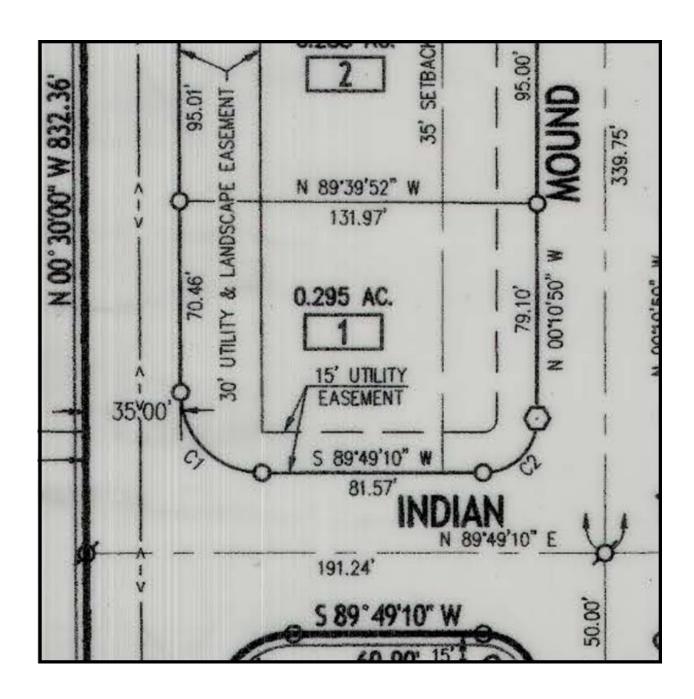

## **SETBACKS**

## (R-3) MEDIUM TO LOW DENSITY RESIDENTIAL

FRONT= 35 FEET FROM RIGHT-OF-WAY

SIDE= 10 FEET

REAR= 30 FEET

| ROAD                      |                |                       |                               |                   |
|---------------------------|----------------|-----------------------|-------------------------------|-------------------|
| ^                         | Ŷ              |                       |                               | MIAMI TO          |
|                           | (              |                       | (                             | CITY OF C         |
| 95.01                     | <b>}</b>       | 95.01'<br>30' UTILITA | 30' UTILITY & LANDSCAPE EASEM | 95.0<br>PE EASEMI |
| 0.289 AC.                 | N 89'39'52" W  | 0.291 AC.             | N 89'39'52" W<br>133.56'      | L3_J              |
| UTILITY EASEMENT          | MENT           |                       |                               |                   |
| 95.00′                    | <del>  (</del> | 95.00′                | -<br> -<                      | 95.0              |
| <b>DER</b><br>\$ 00'10'50 | '50" E         | PLACE<br>575.98       | (50° RW                       |                   |