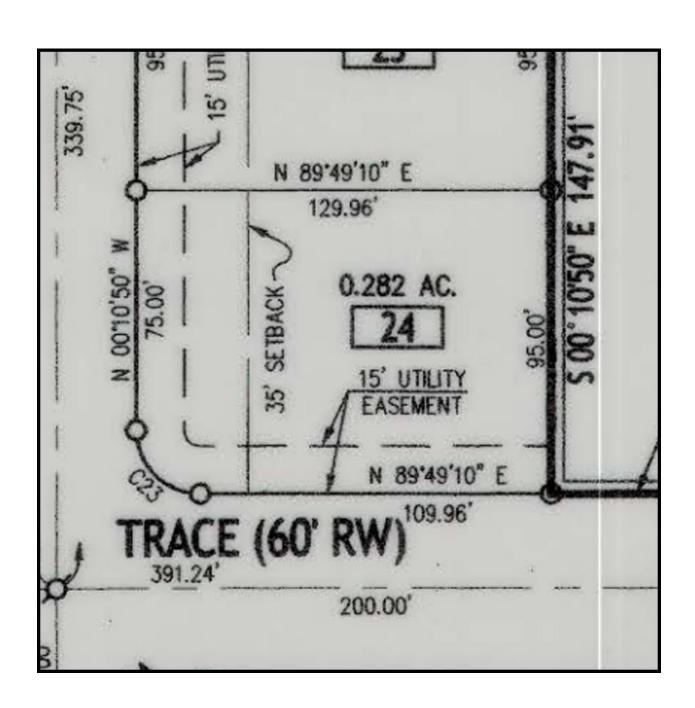

## **SETBACKS**

## (R-3) MEDIUM TO LOW DENSITY RESIDENTIAL

FRONT= 35 FEET FROM RIGHT-OF-WAY

SIDE= 10 FEET

REAR= 30 FEET

| ROAD                      |                |                       |                               |                   |
|---------------------------|----------------|-----------------------|-------------------------------|-------------------|
| ^                         | Ŷ              |                       |                               | MIAMI TO          |
|                           | (              |                       | (                             | CITY OF C         |
| 95.01                     | <b>}</b>       | 95.01'<br>30' UTILITA | 30' UTILITY & LANDSCAPE EASEM | 95.0<br>PE EASEMI |
| 0.289 AC.                 | N 89'39'52" W  | 0.291 AC.             | N 89'39'52" W<br>133.56'      | L3_J              |
| UTILITY EASEMENT          | MENT           |                       |                               |                   |
| 95.00′                    | <del>  (</del> | 95.00′                | -<br> -<                      | 95.0              |
| <b>DER</b><br>\$ 00'10'50 | '50" E         | PLACE<br>575.98       | (50° RW                       |                   |