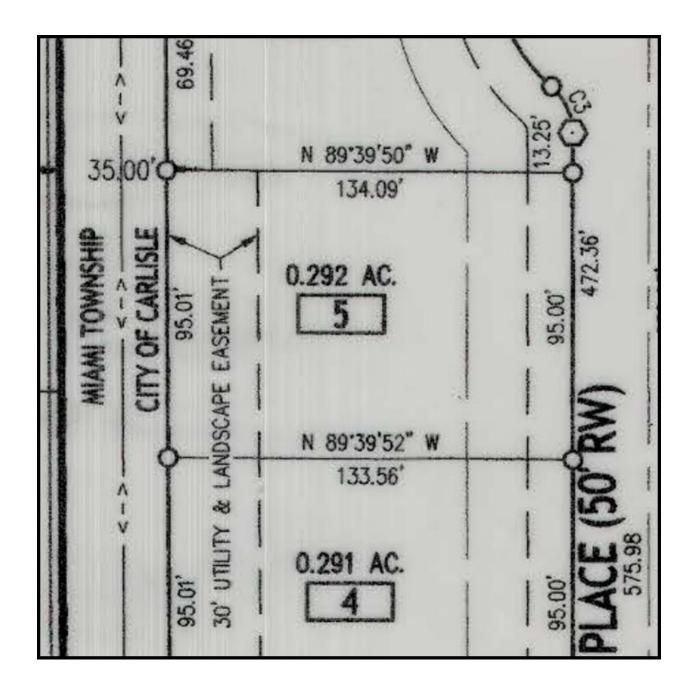

## **SETBACKS**

## (R-3) MEDIUM TO LOW DENSITY RESIDENTIAL

FRONT= 35 FEET FROM RIGHT-OF-WAY

SIDE= 10 FEET

REAR= 30 FEET

| ROAD                      |                |                       |                               |                   |
|---------------------------|----------------|-----------------------|-------------------------------|-------------------|
| ^                         | Ŷ              |                       |                               | MIAMI TO          |
|                           | (              |                       | (                             | CITY OF C         |
| 95.01                     | <b>}</b>       | 95.01'<br>30' UTILITA | 30' UTILITY & LANDSCAPE EASEM | 95.0<br>PE EASEMI |
| 0.289 AC.                 | N 89'39'52" W  | 0.291 AC.             | N 89'39'52" W<br>133.56'      | L3_J              |
| UTILITY EASEMENT          | MENT           |                       |                               |                   |
| 95.00′                    | <del>  (</del> | 95.00′                | -<br> -<                      | 95.0              |
| <b>DER</b><br>\$ 00'10'50 | '50" E         | PLACE<br>575.98       | (50° RW                       |                   |